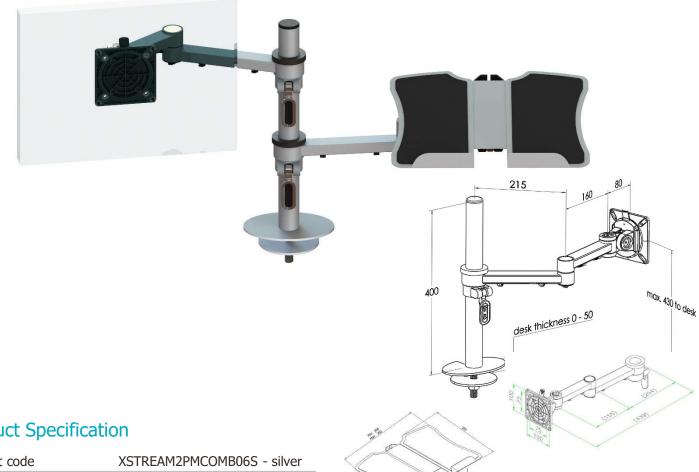

# XSTREAM dual beam with through-desk post and laptop attachment

### **Product Specification**

| Product code          | XSTREAM2PMCOMB06S - silver                              |  |
|-----------------------|---------------------------------------------------------|--|
| Weight capacity       | 10kg                                                    |  |
| Max screen size       | 30″                                                     |  |
| Max forward extension | 460mm                                                   |  |
| VESA                  | 75mm & 100mm VESA compliant                             |  |
| Movement              | Height adjustment, tilt, swivel, rotation and reach     |  |
| Height adjustment     | Max height adjustment 380mm from desk top               |  |
| Fixings               | Supplied with through-desk fixing for 0-50mm thick desk |  |

### Additional Information

Two dual beam arms with manual height adjustment

Laptop holder attachment with VESA fitting

Additional +/- 70mm available with ratchet mechanism

Lockable quick release VESA function