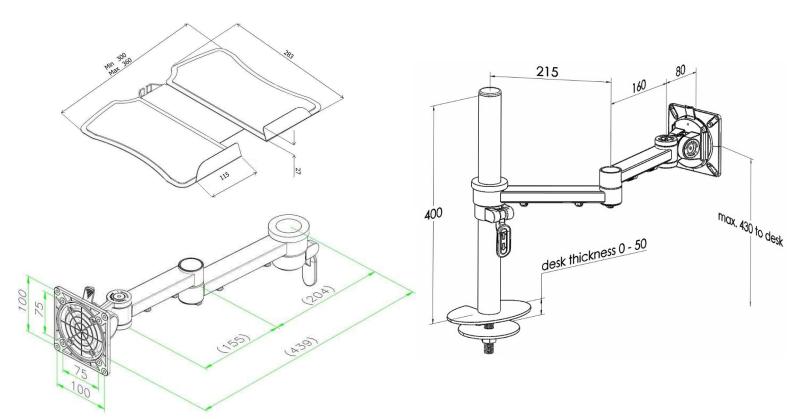

# XSTREAM dual beam with through-desk post and laptop attachment

### **Product Dimensions**

| Product code      | XSTREAM2PMCOMB06                                    |     |
|-------------------|-----------------------------------------------------|-----|
| Clamp             | Max desk depth 50mm                                 |     |
| Post              | 400mm                                               |     |
| Arms              | Max 460mm extension                                 |     |
| VESA              | 75mm & 100mm VESA complia                           | ant |
| Height adjustment | Max height adjustment 300mm                         | n   |
| Tilt              | 85 degrees up / 85 degrees down (170 degrees total) |     |
| Laptop holder     | W: 300mm-360mm, D: 283mr                            | n   |

## Additional Information

2 dual beam height adjustable arms with through-desk fixing

Laptop holder attachment with VESA fitting

Cable management

Colour options available:

Silver - XSTREAM2PMCOMB06S - RAL code 9006